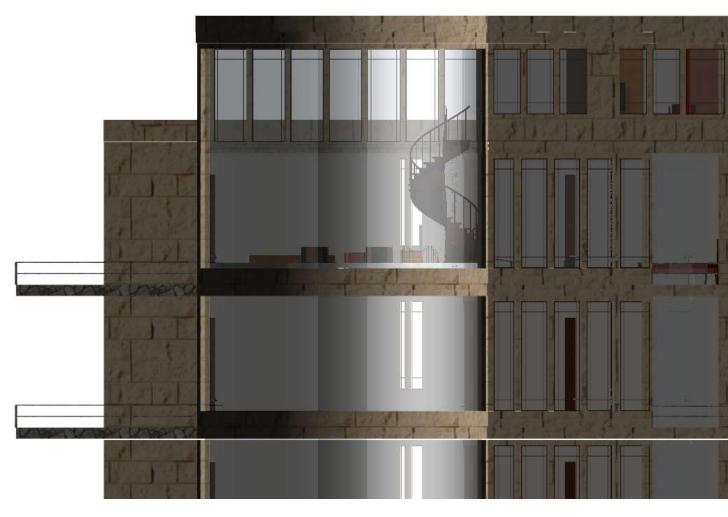

## **SUMMARY DESCRIPTION OF PROJECT:**

Beginning Architecture students are asked to design a 2500 square foot house as a final project. In most cases students produce an individual home. This particular student transformed the house idea into an apartment building with his/her individual "house" a penthouse apartment atop the multi-story building.

2500 Square Foot House Design by Dana Sherman