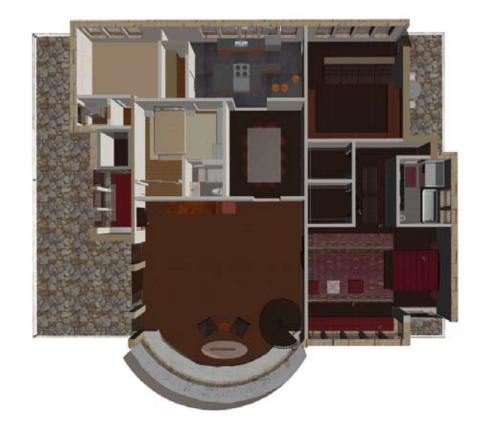

## **SUMMARY DESCRIPTION OF PROJECT:**

Beginning Architecture students are asked to design a 2500 square foot house as a final project. In most cases students produce an individual home. This particular student transformed the house idea into an apartment building with his/her individual "house" a penthouse apartment atop the multi-story building.

2500 Square Foot House Design by Dana Sherman