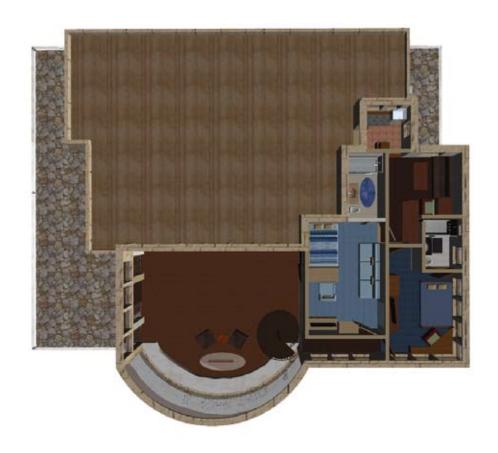

## **SUMMARY DESCRIPTION OF PROJECT:**

Beginning Architecture students are asked to design a 2500 square foot house as a final project. In most cases students produce an individual home. This particular student transformed the house idea into an apartment building with his/her individual "house" a penthouse apartment atop the multi-story building.

2500 Square Foot House Design by Dana Sherman