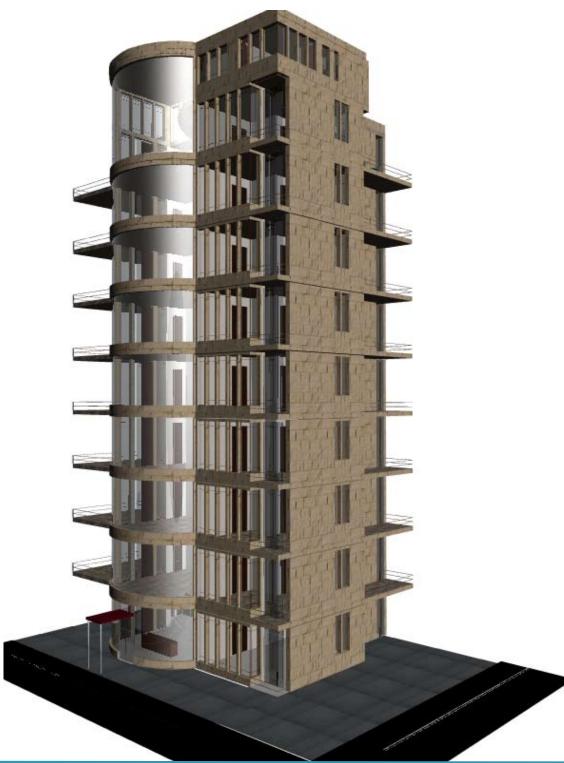

## **SUMMARY DESCRIPTION OF PROJECT:**

Beginning Architecture students are asked to design a 2500 square foot house as a final project. In most cases students produce an individual home. This particular student transformed the house idea into an apartment building with his/her individual "house" a penthouse apartment atop the multi-story building.

2500 Square Foot House Design by Dana Sherman