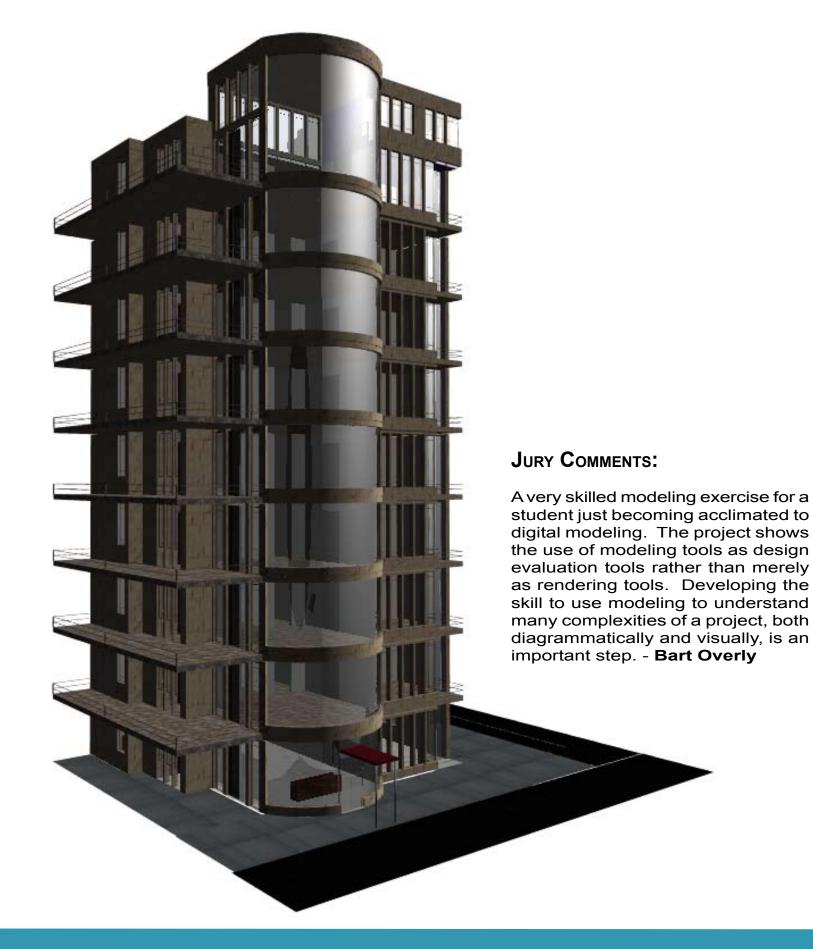

## **SUMMARY DESCRIPTION OF PROJECT:**

Beginning Architecture students are asked to design a 2500 square foot house as a final project. In most cases students produce an individual home. This particular student transformed the house idea into an apartment building with his/her individual "house" a penthouse apartment atop the multi-story building.

2500 Square Foot House Design by Dana Sherman